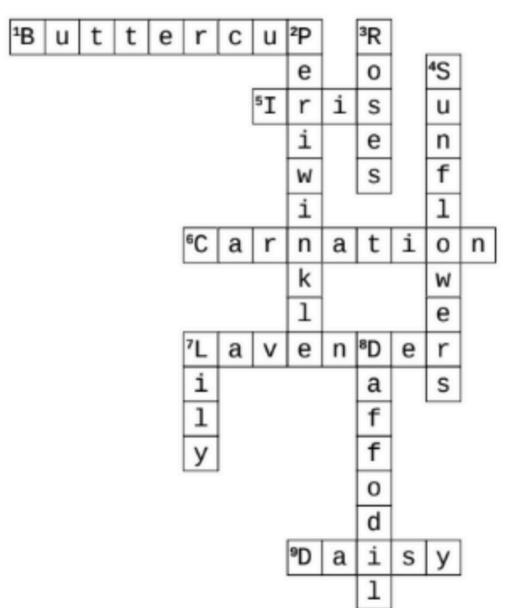

# Across

- 1. The name of one of the Powerpuff Girls
- 5. A part of the eye
- 6. Usually sold during Valentines Day
- 7. Often used as a perfume or fragrance
- 9. Mickey is to Minnie as Donald is to \_\_\_\_\_

# Down

- 2. Tinker Bell's sister
- 3. \_\_\_\_ are red, violets are blue
- 4. Name of a painting by Vincent van Gogh
- 7. The first name to Harry Potter's mother
- A key centerpiece decoration for Dia de Los Muertos