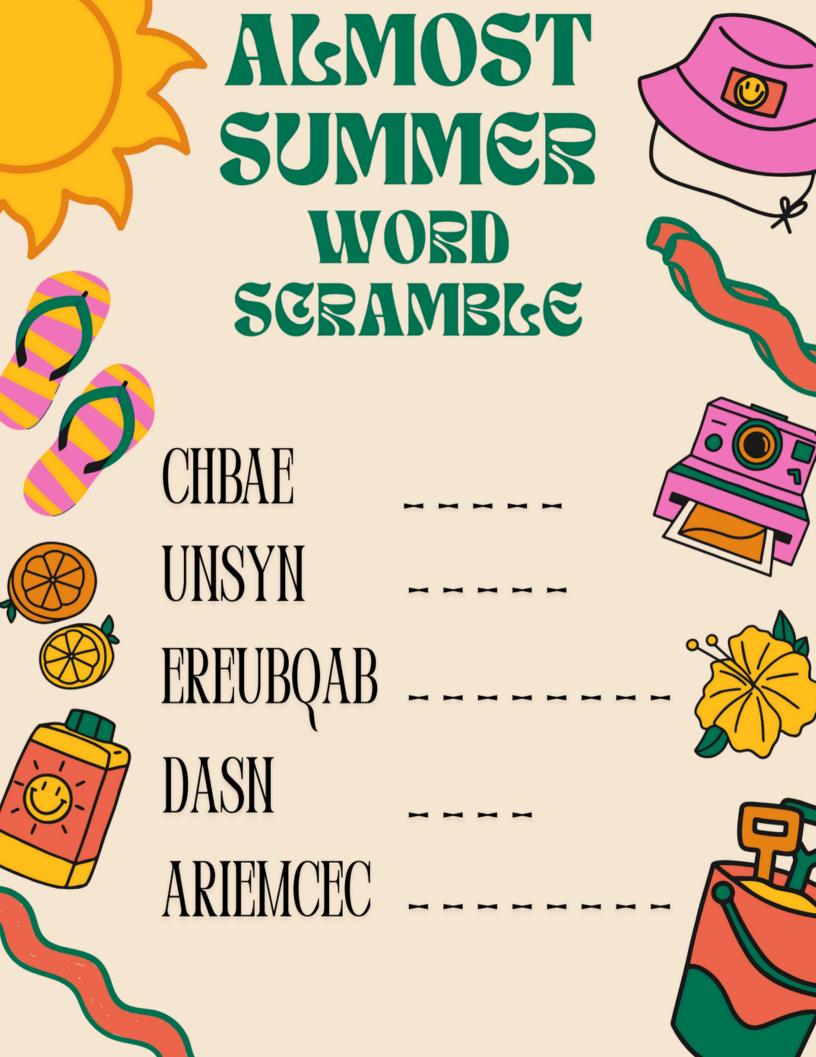

| С | D | Α |
| E | s | 0 | W | N | Р | Т | Υ | С | L | G | Α | Т | F |
| K | P | F | Q | 0 | R | С | J | L | s | z | Р | F | В |
| D | R | Т | I | W | 1 | Е | Α | U | w | D | 0 | Z | K |
| K | Α | В | В | Х | L | Α | Е | В | Н | ٧ | С | D | s |
| F | С | Α | Α | F | В | R | K | D | 0 | F | Α | Q | P |
| K | K | L | s | Т | R | Т | Н | Z | С | С | L | Н | R |
| F | Ν | L | Ε | В | Ε | Н | F | Υ | 0 | В | Υ | W | ı |
| ٧ | Х | 0 | В | Т | Α | D | Н | Х | D | Q | Р | D | Ν |
| М | W | W | Α | Р | Κ | Α | F | Α | Е | G | S | Р | G |
| 0 | D | F | L | Χ | N | Υ | U | L | В | L | Е | Υ | P |
| Z | М | В | L | Р | s | 0 | Α | Р | T | Е | S | T | S |

APRILBREAK
GIRLSWHOCODE
EARTHDAY
SOFTBALL
ACAPOCALYPSE
SPRACK
APTESTS
BASEBALL
ECOCLUB
SPRING

See if you can spot these spring/CHS themed words





# ANSWER KEY

BEACH
SUNNY
BARBEQUE
SAND
ICECREAM