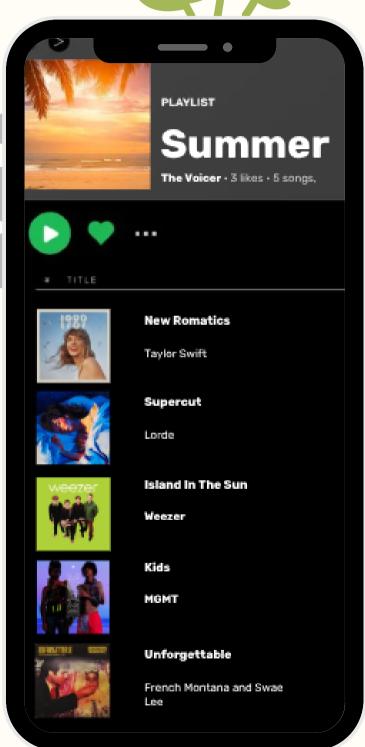

# SUMMER PLAYLIST

# **New Romantics- Taylor Swift**

This song is a synth-pop anthem that captures the euphoria felt when entering summer. With its upbeat tempo and carefree rhythm, it represents the spirit of freedom that summer holds. It's the perfect song to blast on car ride, with the windows down, while enjoying the beautiful summer weather.

# **Supercut-Lorde**

"Supercut" by Lorde feels like a cinematic flashback of the perfect summer--intense, nostalgic, and slightly bittersweet. Its dreamy production, combined with Lorde's rich voice, makes it perfect for a sunset drive, and it's the perfect song to listen to when trying to relive and remember summer memories.

# Island In The Sun - Weezer

Few single bottle up pure sunshine and summer vibes like Weezer's "Island in the Sun." Its breezy guitar riffs and mellow vocals evoke images of hammocks, beaches, andstress-free days. Whether you're actually on anisland or just dreaming of one, this is a must have on any summer playlist.

## **Kids-MGMT**

MGMT's "Kids" is an electrifying indie-pop track that channels the essence of youth. Its infectious synths and whimsical vibe make it a staple for summer nights that feel a little nostalgic-- think festivals or late nights by a fire.

# Unforgettable -- French Montana and Swae Lee

With its tropical beats and smooth vocals, "Unforgettable" blends hiphop and dancehall with the perfect late night summer vibes. Its a go-to for beach parties and poolside lounging, and its rhythm creates a vibe that's both laid back and undeniably danceable.